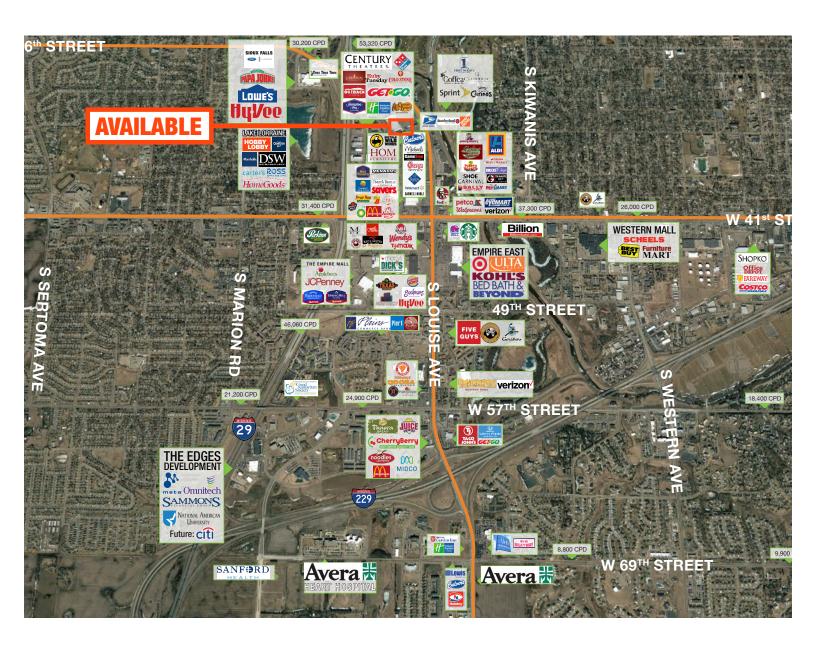

retail or office space available at Meadows Square
- Co-tenants include Michaels, CosmoProf and Gamestop
- Several opportunities for building and monument signage
- Owner is a licensed real estate broker in South Dakota
- Property is near many dining and shopping destinations including Chevys Fresh Mex, Sam's Club, Home Depot, Menard's, Sonic Drive-in, PetSmart, Sally Beauty, Aldi, Dress Barn, World Market. Walmart and much more
- Contact Broker for additional information

**RAQUEL BLOUNT SIOR** 

605.728.9092 | raquel@lloydcompanies.com



OFFICE/RETAIL SPACE FOR LEASE - SUITE 109

#### FLOOR PLAN

Concept only; subject to change





OFFICE/RETAIL SPACE FOR LEASE - SUITE 109

#### SITE PLAN

Concept only; subject to change







## **EXTERIOR AND SIGNAGE**











#### **AREA MAP**







### **REGION MAP**







# **DEMOGRAPHICS**

Sioux Falls, ranked #1 on Forbe's The Best Small Places for Business and Careers list for 9 out of the last 10 years, is one of the fastest growing areas in the nation with population growth rate nearly four times the national average. It serves as the largest retail hub between Denver and the Twin Cities and offers residents & visitors an ample selection of commodities and services. Being located in the heart of the Midwest, Sioux Falls draws shoppers from a four-state area.

#### **TOP EMPLOYERS**

SANF#RD HEALTH

11,239



3,688

| Avera 🐰 |
|---------|
|---------|

7,888



3,050

#### Smithfield

3,700



2,364

| POPULATION PROJECTION |             |         |  |
|-----------------------|-------------|---------|--|
| Year