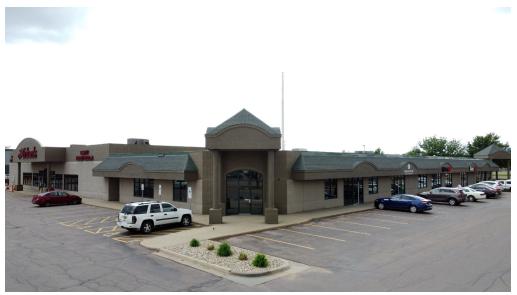

*DESCRIPTION**

- Flexible retail or office space available at Meadows Square
- Co-tenants include Michaels, CosmoProf and Gamestop
- Several opportunities for building and monument signage
- Owner is a licensed real estate broker in South Dakota
- Property is near many dining and shopping destinations including Chevys Fresh Mex, Sam's Club, Home Depot, Menard's, Sonic Drive-in, PetSmart, Sally Beauty, Aldi, Dress Barn, World Market. Walmart and much more
- Contact Broker for additional information

**RAQUEL BLOUNT SIOR** 

605.728.9092 | raquel@lloydcompanies.com



OFFICE/RETAIL SPACE FOR LEASE - SUITE 109

#### FLOOR PLAN

Concept only; subject to change





OFFICE/RETAIL SPACE FOR LEASE - SUITE 109

#### SITE PLAN

Concept only; subject to change







## **EXTERIOR AND SIGNAGE**











#### **AREA MAP**







### **REGION MAP**







# **DEMOGRAPHICS**

Sioux Falls, ranked #1 on Forbe's The Best Small Places for Business and Careers list for 9 out of the last 10 years, is one of the fastest growing areas in the nation with population growth rate nearly four times the national average. It serves as the largest retail hub between Denver and the Twin Cities and offers residents & visitors an ample selection of commodities and services. Being located in the heart of the Midwest, Sioux Falls draws shoppers from a four-state area.

#### **TOP EMPLOYERS**

SANF#RD HEALTH

11,239



3,688

| Avera 🐰 |
|---------|
|---------|

7,888



3,050

#### Smithfield

3,700



2,364

| POPULATION PROJECTION |             |         |  |
|-----------------------|-------------|----