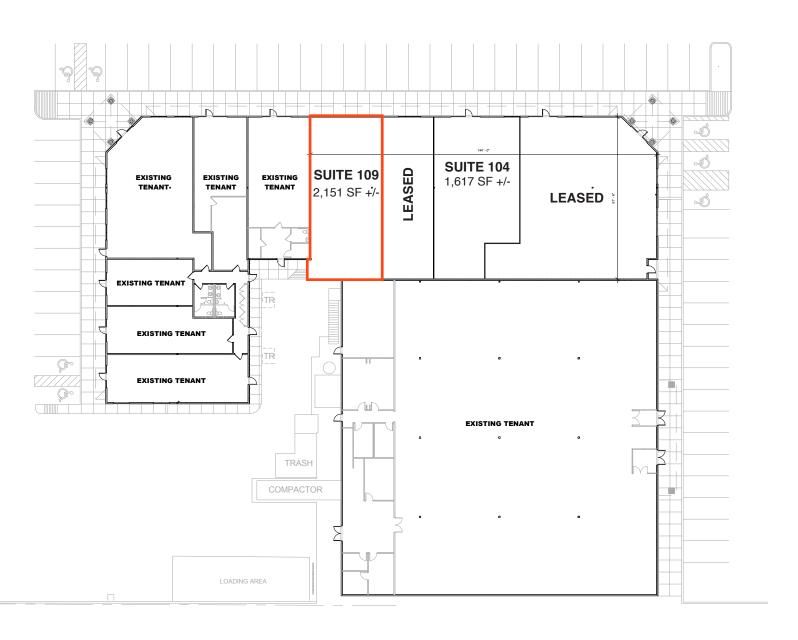

ue, I-29 and the Empire Mall.

#### **DESCRIPTION**

- Flexible retail or office space available at Meadows Square
- Co-tenants include Michaels, CosmoProf and Gamestop
- Several opportunities for building and monument signage
- Owner is a licensed real estate broker in South Dakota
- Property is near many dining and shopping destinations including Chevys Fresh Mex, Sam's Club, Home Depot, Menard's, Sonic Drive-in, PetSmart, Sally Beauty, Aldi, Dress Barn, World Market. Walmart and much more
- Contact Broker for additional information

**RAQUEL BLOUNT SIOR** 

605.728.9092 | raquel@lloydcompanies.com



OFFICE/RETAIL SPACE FOR LEASE - SUITE 109

#### FLOOR PLAN

Concept only; subject to change





OFFICE/RETAIL SPACE FOR LEASE - SUITE 109

#### SITE PLAN

Concept only; subject to change







## **EXTERIOR AND SIGNAGE**











#### **AREA MAP**







### **REGION MAP**







# **DEMOGRAPHICS**

Sioux Falls, ranked #1 on Forbe's The Best Small Places for Business and Careers list for 9 out of the last 10 years, is one of the fastest growing areas in the nation with population growth rate nearly four times the national average. It serves as the largest retail hub between Denver and the Twin Cities and offers residents & visitors an ample selection of commodities and services. Being located in the heart of the Midwest, Sioux Falls draws shoppers from a four-state area.

#### **TOP EMPLOYERS**

SANF#RD HEALTH

11,239



3,688

| Avera 🐰 |
|---------|
|---------|

7,888



3,050

#### Smithfield

3,700



2,364

| POPULATION PROJECTION |             |         |  |
|-----