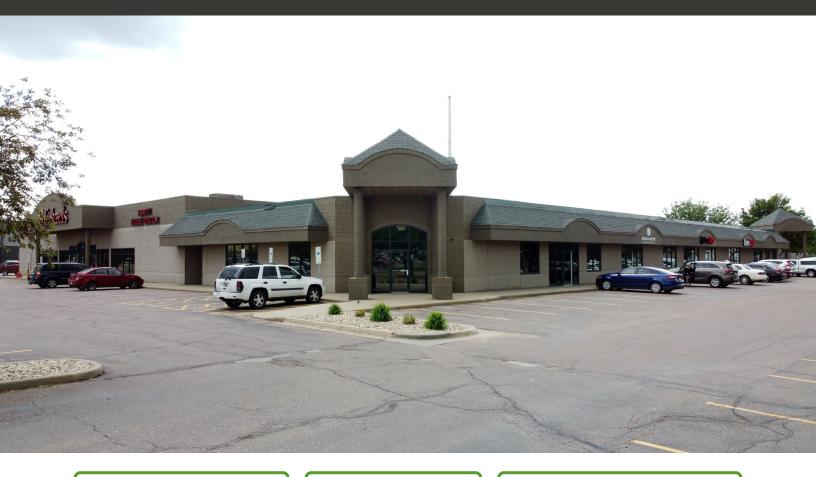

OFFICE/RETAIL SPACE FOR LEASE - SUITE 109









#### **LOCATION**

Located at West 34th Street and South Shirley Avenue with convenient access to Louise Avenue, I-29 and the Empire Mall.

#### **DESCRIPTION**

- Flexible retail or office space available at Meadows Square
- Co-tenants include Michaels, CosmoProf and Gamestop
- Several opportunities for building and monument signage
- Owner is a licensed real estate broker in South Dakota
- Property is near many dining and shopping destinations including Chevys Fresh Mex, Sam's Club, Home Depot, Menard's, Sonic Drive-in, PetSmart, Sally Beauty, Aldi, Dress Barn, World Market. Walmart and much more
- Contact Broker for additional information

**RAQUEL BLOUNT SIOR** 

605.728.9092 | raquel@lloydcompanies.com



OFFICE/RETAIL SPACE FOR LEASE - SUITE 109

#### FLOOR PLAN

Concept only