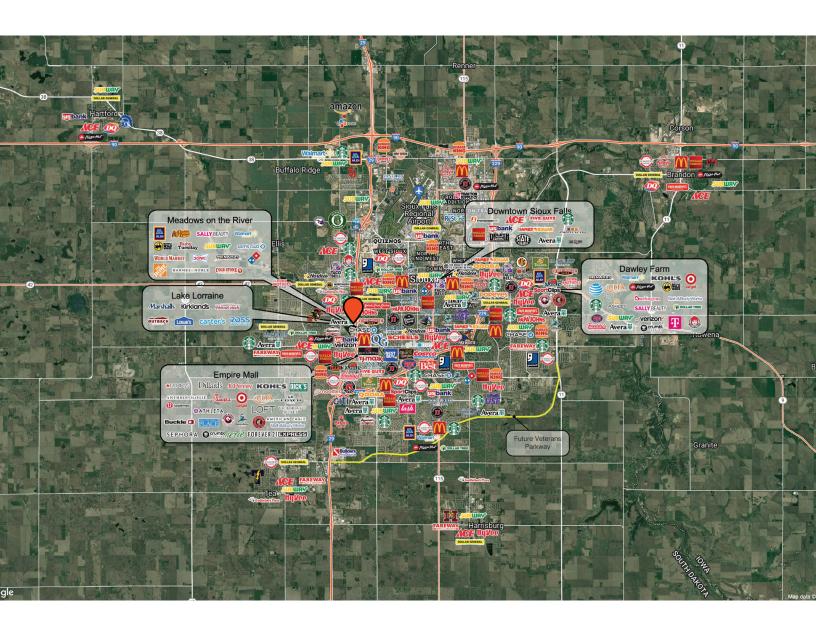

ilable at Meadows Square
- Co-tenants include Michaels, CosmoProf and Gamestop
- Several opportunities for building and monument signage
- Owner is a licensed real estate broker in South Dakota
- Property is near many dining and shopping destinations including Chevys Fresh Mex, Sam's Club, Home Depot, Menard's, Sonic Drive-in, PetSmart, Sally Beauty, Aldi, Dress Barn, World Market. Walmart and much more
- Contact Broker for additional information

**RAQUEL BLOUNT SIOR** 

605.728.9092 | raquel@lloydcompanies.com



OFFICE/RETAIL SPACE FOR LEASE - SUITE 109

#### FLOOR PLAN

Concept only; subject to change





OFFICE/RETAIL SPACE FOR LEASE - SUITE 109

#### SITE PLAN

Concept only; subject to change







## **EXTERIOR AND SIGNAGE**











#### **AREA MAP**







### **REGION MAP**







# **DEMOGRAPHICS**

Sioux Falls, ranked #1 on Forbe's The Best Small Places for Business and Careers list for 9 out of the last 10 years, is one of the fastest growing areas in the nation with population growth rate nearly four times the national average. It serves as the largest retail hub between Denver and the Twin Cities and offers residents & visitors an ample selection of commodities and services. Being located in the heart of the Midwest, Sioux Falls draws shoppers from a four-state area.

#### **TOP EMPLOYERS**

SANF#RD HEALTH

11,239



3,688

| Avera 🐰 |
|---------|
|---------|

7,888



3,050

#### Smithfield

3,700



2,364

| POPULATION PROJECTION |             |         |  |
|-----------------------|-------------|---------|--|
| Year                  | Sioux Falls | MSA