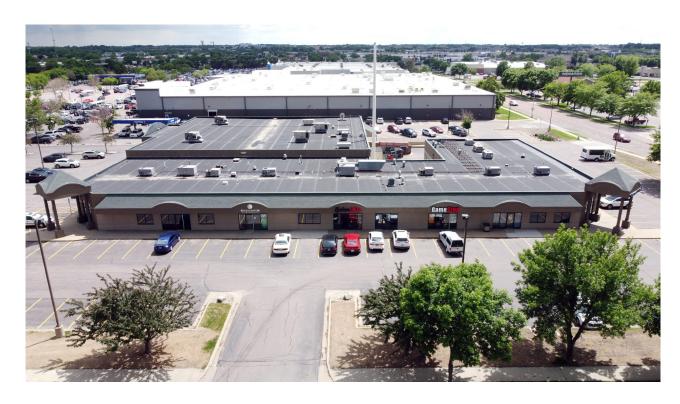

**DESCRIPTION**

- Flexible retail or office space available at Meadows Square
- Co-tenants include Michaels, CosmoProf and Gamestop
- Several opportunities for building and monument signage
- Owner is a licensed real estate broker in South Dakota
- Property is near many dining and shopping destinations including Chevys Fresh Mex, Sam's Club, Home Depot, Menard's, Sonic Drive-in, PetSmart, Sally Beauty, Aldi, Dress Barn, World Market. Walmart and much more
- Contact Broker for additional information

**RAQUEL BLOUNT SIOR** 

605.728.9092 | raquel@lloydcompanies.com



OFFICE/RETAIL SPACE FOR LEASE - SUITE 109

#### FLOOR PLAN

Concept only; subject to change





OFFICE/RETAIL SPACE FOR LEASE - SUITE 109

#### SITE PLAN

Concept only; subject to change







## **EXTERIOR AND SIGNAGE**











#### **AREA MAP**







### **REGION MAP**







# **DEMOGRAPHICS**

Sioux Falls, ranked #1 on Forbe's The Best Small Places for Business and Careers list for 9 out of the last 10 years, is one of the fastest growing areas in the nation with population growth rate nearly four times the national average. It serves as the largest retail hub between Denver and the Twin Cities and offers residents & visitors an ample selection of commodities and services. Being located in the heart of the Midwest, Sioux Falls draws shoppers from a four-state area.

#### **TOP EMPLOYERS**

SANF#RD HEALTH

11,239



3,688

| Avera 🐰 |
|---------|
|---------|

7,888



3,050

#### Smithfield

3,700



2,364

| POPULATION PROJECTION |             |         |  |
|-----------------------|-------------|--