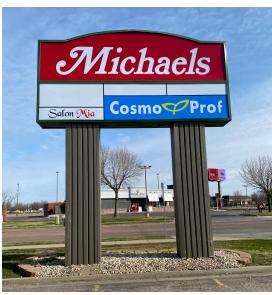

#### **DESCRIPTION**

- Flexible retail or office space available at Meadows Square
- Co-tenants include Michaels, CosmoProf and Gamestop
- Several opportunities for building and monument signage
- Owner is a licensed real estate broker in South Dakota
- Property is near many dining and shopping destinations including Chevys Fresh Mex, Sam's Club, Home Depot, Menard's, Sonic Drive-in, PetSmart, Sally Beauty, Aldi, Dress Barn, World Market. Walmart and much more
- Contact Broker for additional information

## **EXTERIOR AND SIGNAGE**