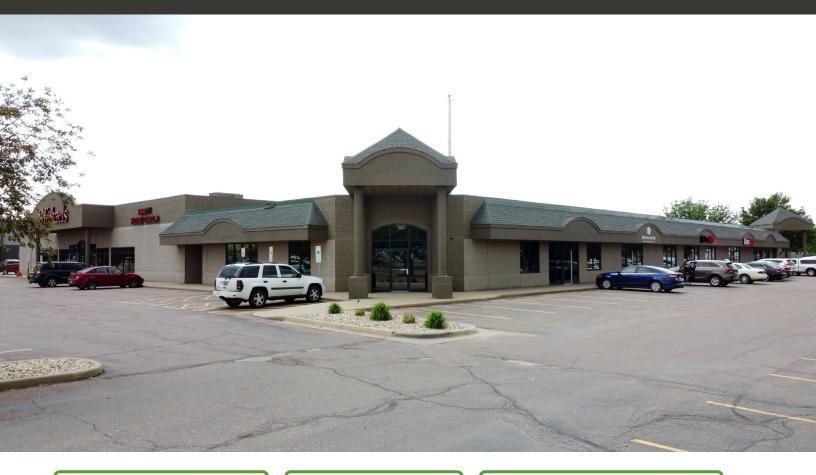

RETAIL/OFFICE SPACE FOR LEASE - SUITE 104

#### LOCATION

Located at West 34th Street and South Shirley Avenue with convenient access to Louise Avenue, I-29 and the Empire Mall.

#### **DESCRIPTION**

- Flexible retail or office space available at Meadows Square
- Co-tenants include Michaels, CosmoProf and Gamestop
- Several opportunities for building and monument signage
- Owner is a licensed real estate broker in South Dakota
- Property is near many dining and shopping destinations including Chevys Fresh Mex, Sam's Club, Home Depot, Menard's, Sonic Drive-in, PetSmart, Sally Beauty, Aldi, Dress Barn, World Market. Walmart and much more
- Contact Broker for additional information