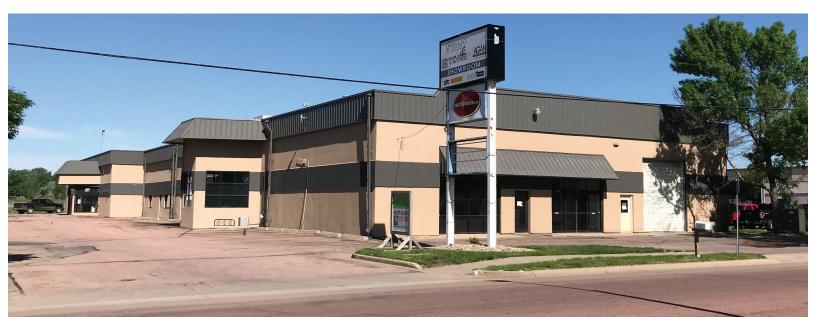

OFFICE / RETAIL / FLEX SPACE AVAILABLE

2705 S. Carolyn Ave, Suite 1A Sioux Falls, SD 57106

#### LOCATION

Office / retail / flex space located on the highly desirable Louise corridor with easy access to I-29. Located near many retail, restaurants, and hotel users.

#### **DESCRIPTION**

- Located near Agan Drywall, Sturdevant's, I-29 Brick, Tile & Stone Company, Home Depot, and Menards
- Floor plan includes a large open area suitable for cubicles, or training rooms; very flexible space
- Now Available
- Neighbors include Menards, Sams Club, Walmart, Empire Mall with Macy's, Dicks Sporting Goods, JCPenney, Empire Square with Chick-fil-A, Chipotle, Crumbl Cookie
- Zoned C-4 Commercial
- Contact Broker to schedule showing