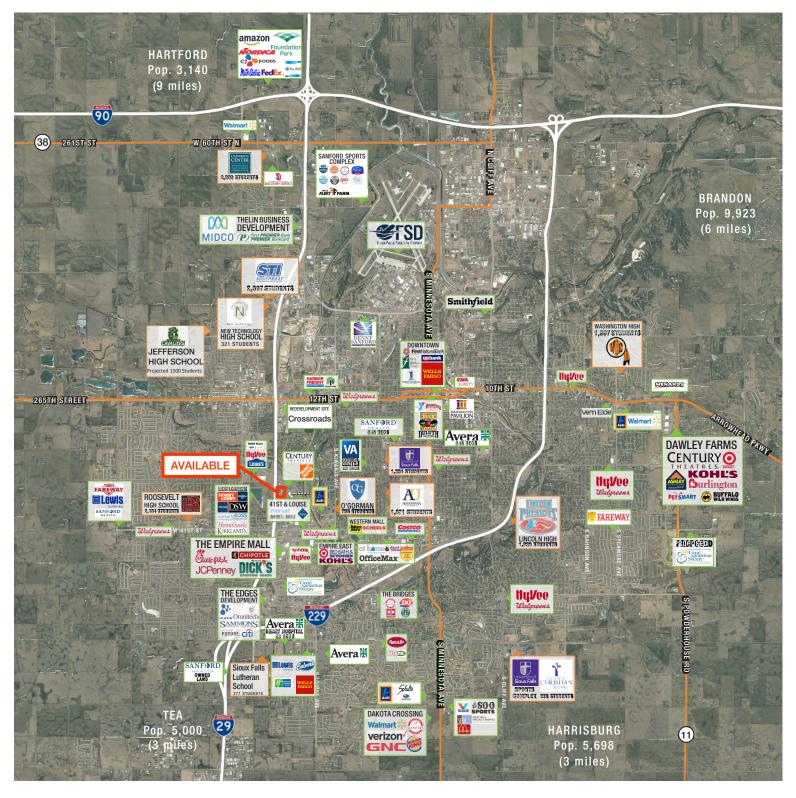

tone Company, Home Depot, and Menards
- Floor plan includes a large open area suitable for cubicles, or training rooms; very flexible space
- Now Available
- Neighbors include Menards, Sams Club, Walmart, Empire Mall with Macy's, Dicks Sporting Goods, JCPenney, Empire Square with Chick-fil-A, Chipotle, Crumbl Cookie
- Zoned C-4 Commercial
- Contact Broker to schedule showing

**SCOTT BLOUNT** 

605.231.1882 scott@lloydcompanies.com

OFFICE / RETAIL / FLEX SPACE AVAILABLE

### **FLOOR PLAN**

Concept only; subject to change





**SCOTT BLOUNT** 605.231.1882 | scott@lloydcompanies.com

OFFICE / RETAIL / FLEX SPACE AVAILABLE

### FLOOR PLAN

Concept only; subject to change



**SCOTT BLOUNT** 605.231.1882 | scott@lloydcompanies.com

OFFICE / RETAIL / FLEX SPACE AVAILABLE

#### **AREA MAP**



**SCOTT BLOUNT** 605.231.1882 | scott@lloydcompanies.com