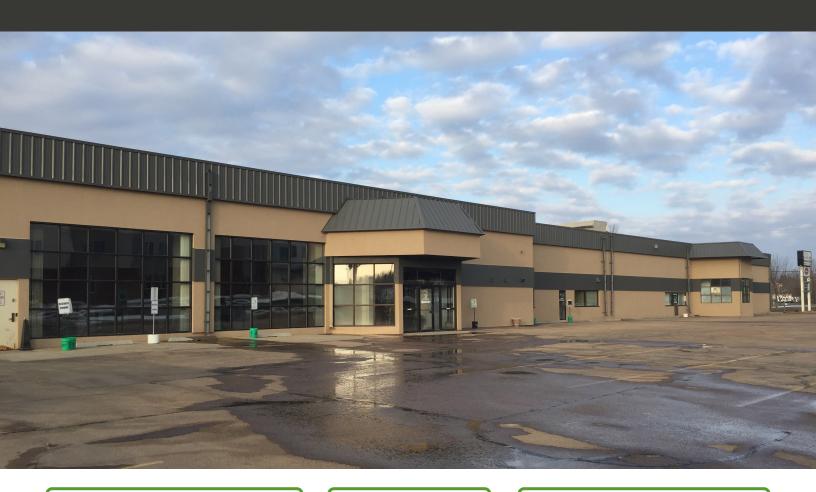

OFFICE / RETAIL / FLEX SPACE AVAILABLE

2705 S. Carolyn Ave, Suite 1A Sioux Falls, SD 57106

#### LOCATION

Office / retail / flex space located on the highly desirable Louise corridor with easy access to I-29. Located near many retail, restaurants, and hotel users.

#### **DESCRIPTION**

- Located near Agan Drywall, Sturdevant's, I-29 Brick, Tile & Stone Company, Home Depot, and Menards
- Floor plan includes a large open area suitable for cubicles, or training rooms; very flexible space
- Now Available
- Neighbors include Menards, Sams Club, Walmart, Empire Mall with Macy's, Dicks Sporting Goods, JCPenney, Empire Square with Chick-fil-A, Chipotle, Crumbl Cookie
- Zoned C-4 Commercial
- Contact Broker to schedule showing